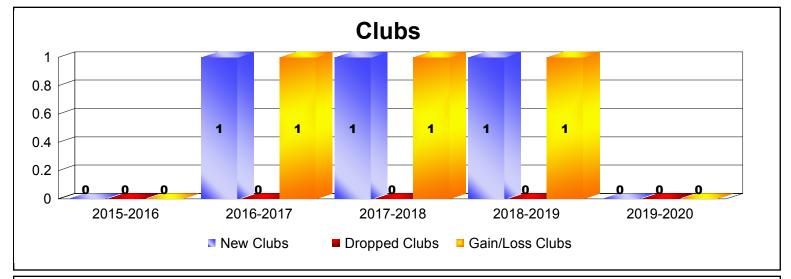

District 11 B1 As of December 2019 Cumulative

| Year      | New<br>Clubs | Dropped<br>Clubs | Gain/<br>Loss<br>Clubs | New<br>Members | Charter<br>Members | Reinstate<br>Members | Transfer<br>Members | Total<br>Member<br>Added | Total<br>Members<br>Dropped | Gain/<br>Loss<br>Members |
|-----------|--------------|------------------|------------------------|----------------|--------------------|----------------------|---------------------|--------------------------|-----------------------------|--------------------------|
| 2015-2016 | 0            | 0                | 0                      | 62             | 4                  | 2                    | 6                   | 74                       | -106                        | -32                      |
| 2016-2017 | 1            | 0                | 1                      | 100            | 71                 | 4                    | 1                   | 176                      | -84                         | 92                       |
| 2017-2018 | 1            | 0                | 1                      | 135            | 75                 | 4                    | 7                   | 221                      | -204                        | 17                       |
| 2018-2019 | 1            | 0                | 1                      | 103            | 24                 | 3                    | 6                   | 136                      | -162                        | -26                      |
| 2019-2020 | 0            | 0                | 0                      | 19             | 1                  | 3                    | 1                   | 24                       | -65                         | -41                      |
| Average   | 1            | 0                | 1                      | 84             | 35                 | 3                    | 4                   | 126                      | -124                        | 2                        |