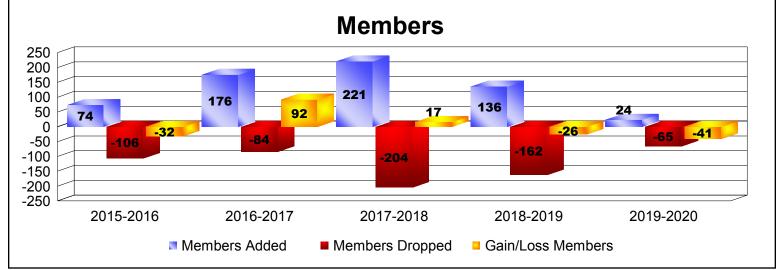

District 11 B1 As of December 2019 Cumulative

| Year      | New<br>Clubs | Dropped<br>Clubs | Gain/<br>Loss<br>Clubs | New<br>Members | Charter<br>Members | Reinstate<br>Members | Transfer<br>Members | Total<br>Member<br>Added | Total<br>Members<br>Dropped | Gain/<br>Loss<br>Members |
|-----------|--------------|------------------|------------------------|----------------|--------------------|----------------------|---------------------|--------------------------|-----------------------------|--------------------------|
| 2015-2016 | 0            | 0                | 0                      | 62             | 4                  | 2                    | 6                   | 74                       | -106                        | -32                      |
| 2016-2017 | 1            | 0                | 1                      | 100            | 71                 | 4                    | 1                   | 176                      | -84                         | 92                       |
| 2017-2018 | 1            | 0                | 1                      | 135            | 75                 | 4                    | 7                   | 221                      | -204                        | 17                       |
| 2018-2019 | 1            | 0                | 1                      | 103            | 24                 | 3                    | 6                   | 136                      | -162                        | -26                      |
| 2019-2020 | 0            | 0                | 0                      | 19             | 1                  | 3                    | 1                   | 24                       | -65                         | -41                      |
| Average   | 1            | 0                | 1                      | 84             | 35                 | 3                    | 4                   | 126                      | -124                        | 2                        |